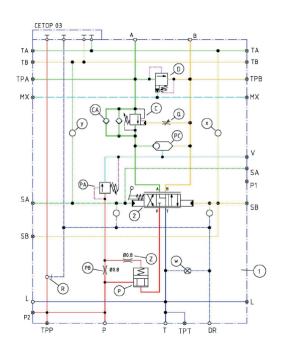

## Symmetrical winch control manifolds for variable pumps

- Pipe mounted design to be directly mounted on to Staffa SM3 flange
- Compact symmetrical design
- Pressure compensator system for load independent control of hydraulic motor
- Load control valve of spool design
- Actuations
  - Manual
  - Hydraulic remote
  - Proportional electric operation
  - Combination of those above
- Options for
  - Brake release valve
  - Remote operated pressure relief A T/B for tension control
  - Two speed selector valve
  - Up to 5 NG6 flanges for operation of external functions
  - Prepared to be fitted directly on hydraulic motor by use of an intermediate adapter plate

| DESCRIPTION               |         | DATA           |
|---------------------------|---------|----------------|
| Flow ranges               | 160     | 70-160 l/min   |
|                           | 200     | 140-220 l/min  |
| Weight                    | 160/200 | 32 kg          |
| Max pressure              | Р, А, В | 350 bar        |
|                           | Т       | 20 bar         |
| Pilot pressure            |         | 5-20 bar       |
| Test pressure             |         | 420 bar        |
| Fluid temperature range   |         | -20°C to +70°C |
| Ambient temperature range |         | -20°C to +50°C |