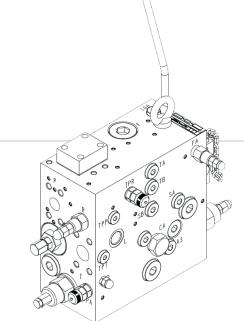

## **MODULAR WINCH UNITS**

## 9MB for flow 70-220 lpm

## Symmetrical winch control manifolds for variable pumps

- Pipe mounted design to be directly mounted on to Staffa SM3 flange
- Compact symmetrical design
- Pressure compensator system for load independent control of hydraulic motor
- Load control valve of spool design
- Actuations
  - Manual
  - Hydraulic remote
  - Proportional electric operation
  - Combination of those above
- Options for
  - Brake release valve
  - Remote operated pressure relief A T/B for tension control
  - Two speed selector valve
  - Up to 5 NG6 flanges for operation of external functions
  - Prepared to be fitted directly on hydraulic motor by use of an intermediate adapter plate