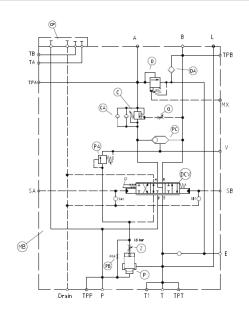

## Winch solution for fixed pumps

- Pipe mounted model
- Compact design
- By-pass compensator system for load independent control of hydraulic motor
- Load control valve of spool design
- Actuations
  - Manual
  - Hydraulic remote
  - Combination of those above
- Options for
  - Brake release valve
  - Remote operated pressure relief A T/B for tension control
- Up to 2 NG6 flanges for operation of external functions
- Prepared to be fitted directly on hydraulic motor by use of an intermediate adapter plate