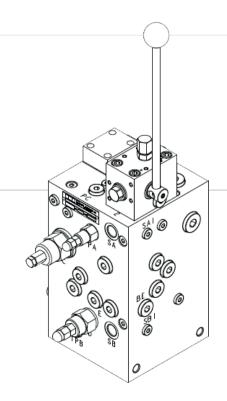

## Winch solution for fixed pumps

- Pipe mounted model
- Compact design
- By-pass compensator system for load independent control of hydraulic motor
- Load control valve of spool design
- Actuations
  - Manual
  - Hydraulic remote
  - Combination of those above
- Options for
  - Brake release valve
  - Remote operated pressure relief A T/B for tension control
- Up to 2 NG6 flanges for operation of external functions
- Prepared to be fitted directly on hydraulic motor by use of an intermediate adapter plate