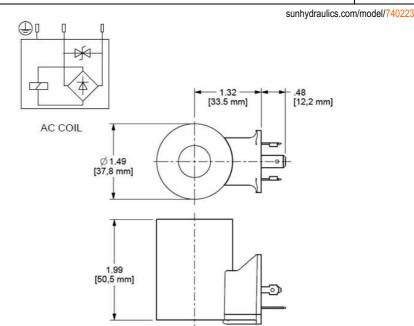

## **TECHNICAL DATA**

| Operating Temperature Range                 | -40 to 110 °C                                            |  |  |  |  |
|---------------------------------------------|----------------------------------------------------------|--|--|--|--|
| Arc Suppression (TVS)                       | Included                                                 |  |  |  |  |
| Power Consumption (cold) - at rated voltage | 25 Watts                                                 |  |  |  |  |
| Maximum Ambient Temperature                 | 50 °C                                                    |  |  |  |  |
| Voltage/Frequency                           | 230 VAC 50/60 Hz                                         |  |  |  |  |
| Operating Voltage Range                     | +10%/-15%                                                |  |  |  |  |
| Duty Cycle Rating                           | 100 %                                                    |  |  |  |  |
| Connector                                   | ISO4400 - EN/DIN175301-803, Form A (ISO/DIN 43650) 3-pin |  |  |  |  |
| Coil Nut Torque                             | 0,5 Nm                                                   |  |  |  |  |