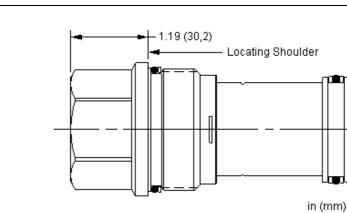

2

MODEL XKCA



snhy.com/XKCA



This cavity plug blocks all ports.

## **TECHNICAL DATA**

NOTE: DATA MAY VARY BY CONFIGURATION. SEE CONFIGURATION SECTION.

| Cavity                     | T-18A                   |                         |  |
|----------------------------|-------------------------|-------------------------|--|
| Series                     | 4                       |                         |  |
| Maximum Operating Pressure | 350 bar                 |                         |  |
| Port Configuration         | 2 Port                  |                         |  |
| Valve Hex Size             | 41,3 mm                 |                         |  |
| Valve Installation Torque  | 474 - 508 Nm            |                         |  |
| Seal kit - Cartridge       | Buna: 990018007         |