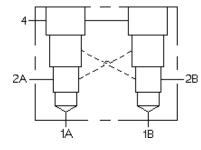

## **TECHNICAL DATA**

| Body Type              | Line mount                      |
|------------------------|---------------------------------|
| Interface              | None                            |
| Body Features          | Cross pilot with common port 4s |
| Mounting Hole Diameter | .41 in.                         |
| Mounting Hole Depth    | Through                         |
| Mounting Hole Quantity | 2                               |

## PORT DESIGNATORS

| Modifiers | Ports                                                 |
|-----------|-------------------------------------------------------|
| XLY       | Ports 1A, 1B, 2A, 2B: 1 1/4" BSPP; Port 4: 1/4" BSPP; |