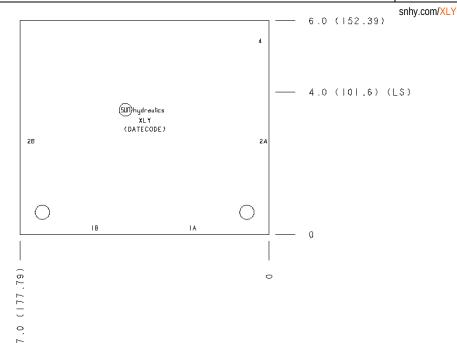

## **TECHNICAL DATA**

| Body Type              | Line mount                      |
|------------------------|---------------------------------|
| Interface              | None                            |
| Body Features          | Cross pilot with common port 4s |
| Mounting Hole Diameter | .41 in.                         |
| Mounting Hole Depth    | Through                         |
| Mounting Hole Quantity | 2                               |

## PORT DESIGNATORS

| Modifiers | Ports                                                 |
|-----------|-------------------------------------------------------|
| XLY       | Ports 1A, 1B, 2A, 2B: 1 1/4" BSPP; Port 4: 1/4" BSPP; |